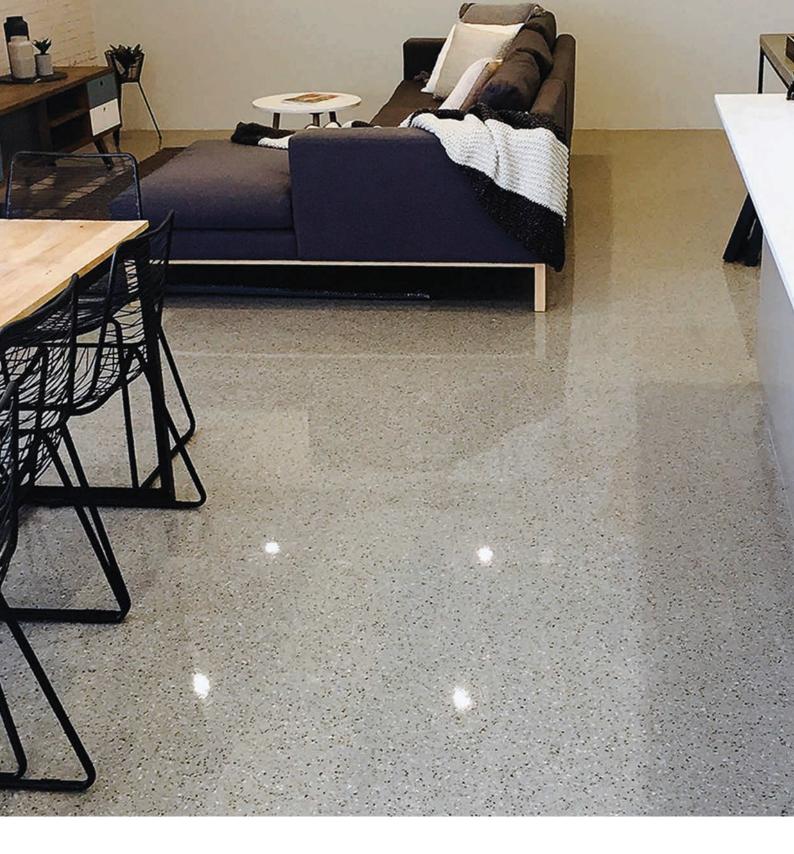

#### **RESILIENT FLOOR SURFACES**

### **FEATURES & BENEFITS**

- Thick solid flake flooring with long lasting strength and durability
- High impact resistance
- Strong chemical, UV and scratch resistance
- Slip resistant with varying levels of texture to suit any design or surroundings
- Anti-microbial and hygienic
- Low maintenance and easy to clean
- Delivers aesthetic improvements to your home, reinvigorating your floors
- Available in a range of colours with high gloss, satin or matt finishes
- Is popular with architects, designers and builders
- Suitable for low to high foot and vehicle traffic
- Can be installed over old or new concrete and even tiles