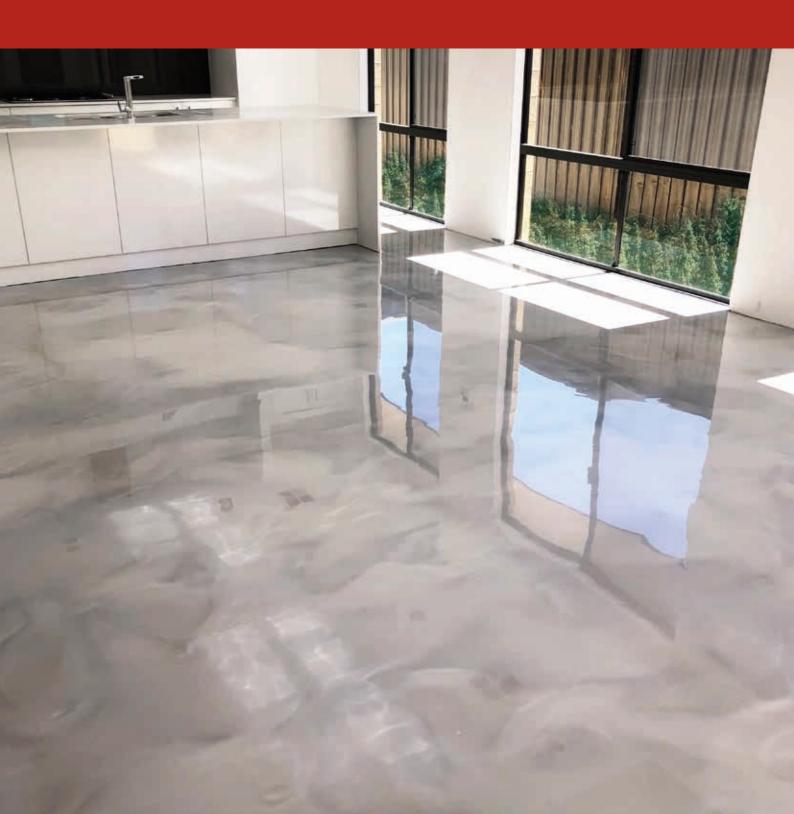

As well as our flake and solid range we can also offer an exciting variety of decorative finishes, such as metallics, look a like polished concrete as well as sealers for exposed aggregate and pavers.

- Internal living areas
- Patios and entertaining areas
- Car parks
- Offices and showrooms
- Retail outlets
- Industrial complexes and warehouses

Our hardwearing epoxy surfaces will immediately enhance the look of your home or business, while delivering protection from oils, stains, water and other spills.