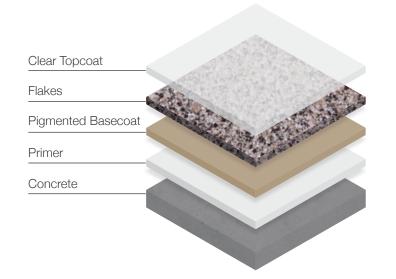

#### HOW IS IT APPLIED?

Surface preparation is key to the longevity of an epoxy floor. Our process involves expertly grinding and etching the base concrete substrate to create a bonding surface for the epoxy coating to adhere.

We then apply a primer to the substrate. Following this comes the coloured base coat, and the scattering of the flake chips, if you have selected this finish. And finally, we finish with a clear topcoat.

At each stage we expertly apply the epoxy to ensure a smooth and continuous surface.