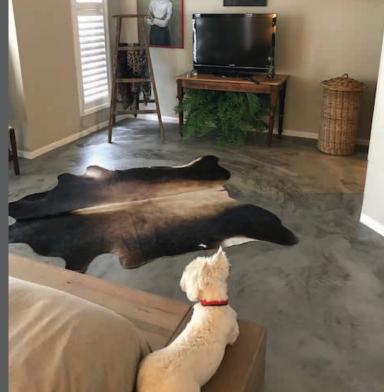

#### SOLID & METALLIC FINISHES

\*Colours are for illustration purposes only. Final finish may vary.

Our Termishine Floor range includes a variety of options, with your choice of a matt, satin or high gloss finish. This allows you to create an individual and unique look for your floor.

Why not emulate the look of terrazzo at a fraction of the price with our flake range? Or you could opt for one of our solid colours or even simply use a clear epoxy to enhance the natural look of the concrete surface.