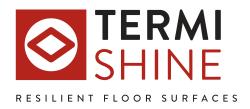

#### WHAT IS EPOXY FLOORING?

Epoxy flooring is an extremely functional and resilient option for residential, industrial and commercial applications.

In simple terms, it is a resinous liquid poured and rolled onto a concrete floor. It sets extremely hard creating a highly durable and attractive floor surface.

Our Termishine Floor range includes a variety of options, with your choice of a matt, satin or high gloss finish. This allows you to create an individual and unique look for your floor.

Why not emulate the look of terrazzo at a fraction of the price with our flake range? Or you could opt for one of our solid colours or even simply use a clear epoxy to enhance the natural look of the concrete surface.

As well as our flake and solid range we can also offer an exciting variety of decorative finishes, such as metallics, look a like polished concrete as well as sealers for exposed aggregate and pavers.